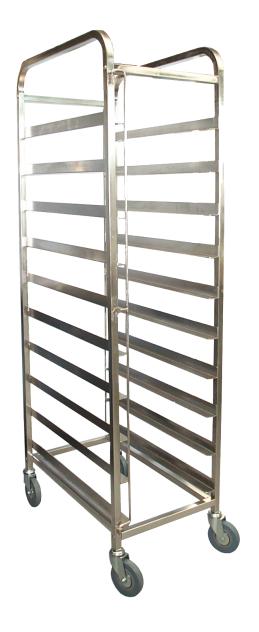

## KSS 10 Tray Mobile Bakery Rack Trolley (16? x 29?)

## **Description**

Kitchen Stainless Steel Trolleys are purpose built for bakeries, restaurants, hotels and other commercial food establishments. Trolleys are equipped with high quality, non-marking and quiet running castors that are lockable. Square tubed stainless steel construction gives added strength making KSS trolleys suited for heavy duty use in the busiest of operating environments. The 1629-BAK-10 Bakery trolley features a 10 tray capacity for standard 16? x 29? trays. The unit also features tray locks on both sides for safe transport. All KSS products have stainless steel tops, stainless steel shelves and stainless steel legs.