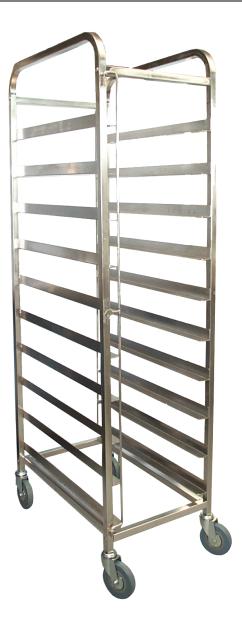

KSS 10 Tray Mobile Bakery Rack Trolley (18×29)

## Description

Kitchen Stainless Steel Trolleys are purpose built for bakeries, restaurants, hotels and other commercial food establishments. Trolleys are equipped with high quality, non-marking and quiet running castors that are lockable. Square tubed stainless steel construction gives added strength making KSS trolleys suited for heavy duty use in the busiest of operating environments. The 1829-BAK-10 Bakery trolley features a 10 tray capacity for standard 18×29 trays. The unit also features tray locks on both sides for safe transport. All KSS products have stainless steel tops, stainless steel shelves and stainless steel legs.