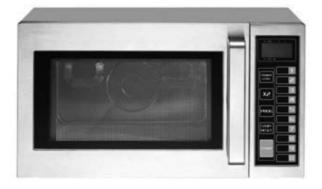

## Royston 1000W Microwave Oven

Easy to use 25L commercial microwave oven. Highly programmable and customisable as per your cooking needs. This unit features a large cooking chamber.

## Description

This 25L Commercial duty microwave oven features a large internal chamber along with 10 programmable memory pads capable of storing up to 20 programs. The unit features an easy to clean ceramic bottom and a full stainless steel construction. The microwave also has multi-stage cooking along with 3 power levels, giving more control than ever over the cooking/re-heating process.