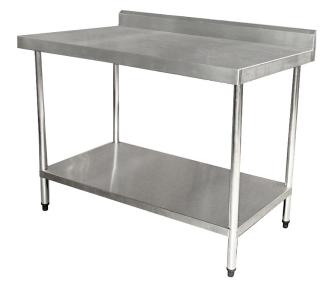

## KSS 1200mm Bench w/ Shelf Underneath and Splashback

## Description

Choose from a huge range of full stainless steel benching. All stainless steel benches come standard with an undershelf for storage. 304 grade full stainless steel top with 2mm galvanised carbon steel reinforcement and 38mm satin polished round stainless steel legs give Kitchen Stainless Steel benches the durability and rigidity under high stress. Available in a variety of sizes from 900mm to 2400mm. These benches feature splashbacks and ideally make for benches that can be rested against walls