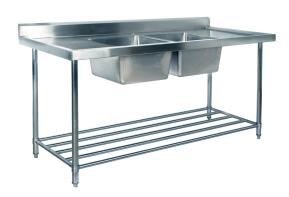

## KSS 1200mm Double Sink w/ splashback and Adjustable Pot Rack

## **Description**

Kitchen Stainless Steel Double Sink Benches feature a 90mm angled splashback with a bevelled edge and a centrally located sink. Made to the highest specifications using 304 grade stainless steel and 2mm galvanised carbon steel reinforcement. KSS sinks are ideal for heavy duty use. All stainless steel sinks are 450x450x300 deep with 90mm waste hole and come with a satin polished stainless steel pot rack underneath as standard. Benches are also fitted with a 32mm tap hole. All KSS products have stainless steel tops, stainless steel shelves and stainless steel legs. Available in a variety of size from 1200mm to 2400mm, you can be sure to find a size that is suitable for your kitchen.