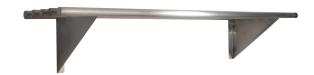

## KSS 1200mm Pipe Wall Shelf w/ Brackets

## **Description**

Kitchen Stainless Steel pipe wall shelves are an ideal solution for commercial kitchens and food premises. Extremely sturdy and durable, KSS shelves are manufactured using 304 grade stainless steel to ensure the highest quality and durability. The shelves feature a 25mm round stainless steel pipes with welded end caps. All shelving products by KSS come flat packed for easy transport and are quick and simple to assemble. All KSS products have stainless steel tops, stainless steel shelves and stainless steel brackets.