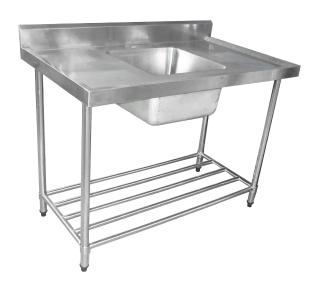

## KSS 1200mm Single Sink w/ splashback and Adjustable Pot Rack

## **Description**

Kitchen Stainless Steel Single Sink Benches feature a 90mm angled splashback with a bevelled edge and a centrally located sink. Made to the highest specifications using 304 grade stainless steel and 2mm galvanised carbon steel reinforcement. KSS sinks are ideal for heavy duty use. All stainless steel sinks are 450x450x300 deep with 90mm waste hole and come with a satin polished stainless steel pot rack underneath as standard. Benches are also fitted with a 32mm tap hole. All KSS products have stainless steel tops, stainless steel shelves and stainless steel legs. Available in a variety of size from 600mm to 1800mm, you can be sure to find a size that is suitable for your kitchen