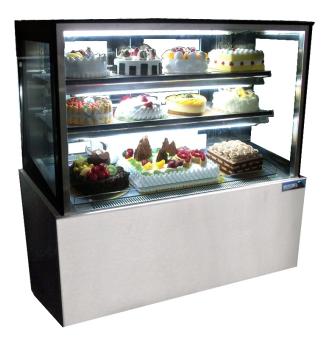

## Mitchel Refrigeration 1200mm Straight Glass Cold Display

The Mitchel Refrigeration SCAT3 Series display units are featuring 2 tiers + base storage. With sizes ranging from 900mm to 1800mm, the SCAT3 Series <u>refrigerated cake displays</u> are perfectly suited for any establishment.

## Description

The Mitchel Refrigeration SCAT3 Series display units are refrigerated featuring 2 tiers + base storage. With sizes ranging from 900mm to 1800mm, the SCAT3 Series displays are perfectly suited for any establishment. Built to the highest specifications, the SC Series units feature a triple glazed front glass and LED lighting to showcase your products. Display a variety of delicious cakes, pastries, mousses and other desserts that will have customers coming back for more! All SC Series products are fully MEPS approved and only use ozone friendly R134a refrigerants in accordance with Australian Law.