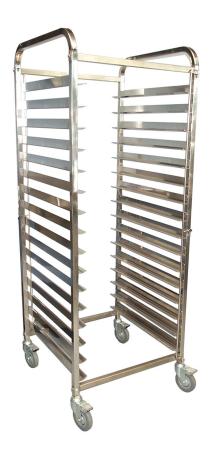

## KSS 15 Tray Mobile Bakery Rack Trolley (18×29)

## **Description**

Kitchen Stainless Steel Trolleys are purpose built for bakeries, restaurants, hotels and other commercial food establishments. Trolleys are equipped with high quality, non-marking and quiet running castors that are lockable. Square tubed stainless steel construction gives added strength making KSS trolleys suited for heavy duty use in the busiest of operating environments. The 1829-BAK-15 Bakery trolley features a 15 tray capacity for standard 18x29 trays. The unit also features tray locks on both sides for safe transport. All KSS products have stainless steel tops, stainless steel shelves and stainless steel legs.