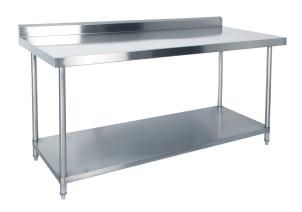

## KSS 1500mm Bench w/ Shelf Underneath and Splashback

## **Description**

Choose from a huge range of full stainless steel benching. All stainless steel benches come standard with an undershelf for storage. 304 grade full stainless steel top with 2mm galvanised carbon steel reinforcement and 38mm satin polished round stainless steel legs give Kitchen Stainless Steel benches the durability and rigidity under high stress. Available in a variety of sizes from 900mm to 2400mm. These benches feature splashbacks and ideally make for benches that can be rested against walls

## **Additional Information**

Manufacturer: KSS Product Depth: 760 Product Height: 900 Product Width: 1500