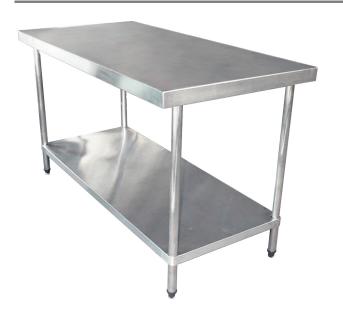

## KSS 1500mm Bench w/ Shelf Underneath

## **Description**

Choose from a huge range of full stainless steel benching. All stainless steel benches come standard with an undershelf for storage. 304 grade full stainless steel top with 2mm galvanised carbon steel reinforcement and 38mm satin polished round stainless steel legs give Kitchen Stainless Steel benches the durability and rigidity under high stress. Available in a variety of sizes from 900mm to 2400mm. These benches do not have splashbacks and make for great island benches that can be accessed from all four sides.