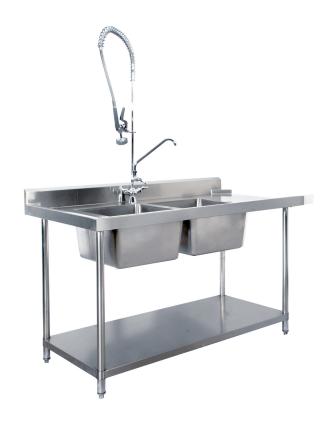

## KSS 1500mm Dishwasher Inlet Bench (Left)

## **Description**

Kitchen Stainless Steel Inlet Sink Benches feature a 90mm angled splashback with a bevelled edge and double sinks. Made to the highest specifications using 304 grade stainless steel and 2mm galvanised carbon steel reinforcement. KSS sinks are ideal for heavy duty use. All stainless steel sinks are 450x450x300 deep with 90mm waste hole and come with a satin polished stainless steel pot rack underneath as standard. Benches are also fitted with a 32mm tap hole. All KSS products have stainless steel tops, stainless steel shelves and stainless steel legs. This inlet bench is compatible with most commercial dishwashers and is designed to fit on the left hand side of the dishwasher.