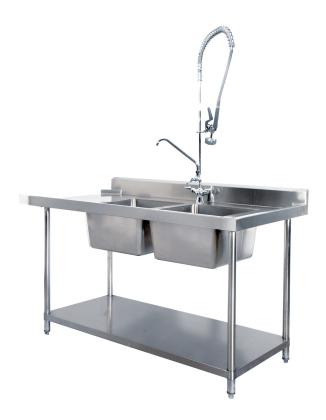

## KSS 1500mm Dishwasher Inlet Bench (Right)

## **Description**

Kitchen Stainless Steel Inlet Sink Benches feature a 90mm angled splashback with a bevelled edge and double sinks. Made to the highest specifications using 304 grade stainless steel and 2mm galvanised carbon steel reinforcement. KSS sinks are ideal for heavy duty use. All stainless steel sinks are 450x450x300 deep with 90mm waste hole and come with a satin polished stainless steel pot rack underneath as standard. Benches are also fitted with a 32mm tap hole. All KSS products have stainless steel tops, stainless steel shelves and stainless steel legs. This inlet bench is compatible with most commercial dishwashers and is designed to fit on the right hand side of the dishwasher.