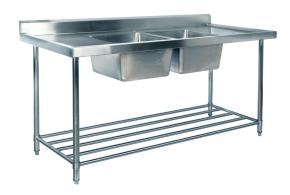

## KSS 1500mm Double Sink w/ splashback and Adjustable Pot Rack

## **Description**

Kitchen Stainless Steel Double Sink Benches feature a 90mm angled splashback with a bevelled edge and a centrally located sink. Made to the highest specifications using 304 grade stainless steel and 2mm galvanised carbon steel reinforcement. KSS sinks are ideal for heavy duty use. All stainless steel sinks are 450x450x300 deep with 90mm waste hole and come with a satin polished stainless steel pot rack underneath as standard. Benches are also fitted with a 32mm tap hole. All KSS products have stainless steel tops, stainless steel shelves and stainless steel legs. Available in a variety of size from 1200mm to 2400mm, you can be sure to find a size that is suitable for your kitchen.