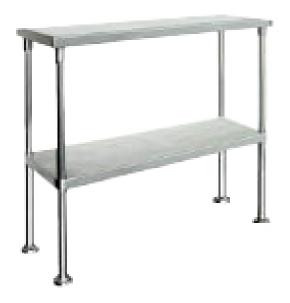

## KSS 1500mm Double Tier Overbench Shelf

## **Description**

Kitchen Stainless Steel overbench shelves are contructed with quality heavy duty 304 grade 1.2mm stainless steel. Overbench shelves come equipped with round 80mm stainless steel feet for fastening to benchtops. Furthermore, the middle tier shelf is fully adjustable. All overbench shelves come flat packed for convenient shipping and are quick and easy to assemble. All Kitchen Stainless Steel products have stainless steel tops, stainless steel shelves and stainless steel legs.