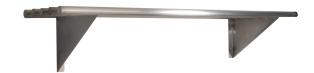

## KSS 1500mm Pipe Wall Shelf w/ Brackets

## **Description**

Kitchen Stainless Steel pipe wall shelves are an ideal solution for commercial kitchens and food premises. Extremely sturdy and durable, KSS shelves are manufactured using 304 grade stainless steel to ensure the highest quality and durability. The shelves feature a 25mm round stainless steel pipes with welded end caps. All shelving products by KSS come flat packed for easy transport and are quick and simple to assemble. All KSS products have stainless steel tops, stainless steel shelves and stainless steel brackets.