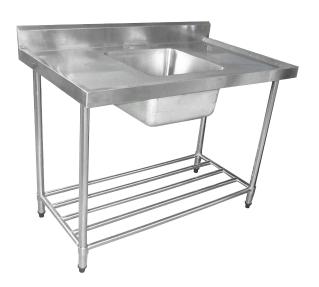

## KSS 1500mm Single Sink w/ splashback and Adjustable Pot Rack

## **Description**

Kitchen Stainless Steel Single Sink Benches feature a 90mm angled splashback with a bevelled edge and a centrally located sink. Made to the highest specifications using 304 grade stainless steel and 2mm galvanised carbon steel reinforcement. KSS sinks are ideal for heavy duty use. All stainless steel sinks are 450x450x300 deep with 90mm waste hole and come with a satin polished stainless steel pot rack underneath as standard. Benches are also fitted with a 32mm tap hole. All KSS products have stainless steel tops, stainless steel shelves and stainless steel legs. Available in a variety of size from 600mm to 1800mm, you can be sure to find a size that is suitable for your kitchen