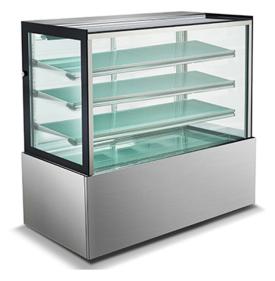

## Mitchel Refrigeration 1500mm Straight Glass Cold Display – 4 Shelves

.Following on from the popular SCAT3 Series from Mitchel Refrigeration, the 4S range incorporates the attractive square profile with a larger <u>refrigerated cake display case</u>, allowing you more space to showcase your products.

## Description

Following on from the popular SCAT3 Series from Mitchel Refrigeration, the 4S range incorporates the attractive square profile with a larger display, allowing you more space to showcase your products. Featuring 4 shelves (3 tiers + the base), black trimming, white LED lighting all in a stylish stainless steel exterior, the SC Series refrigerated displays are perfect for cakes, sushi, meat, fruits and vegetables. Available in sizes between 900, 1200mm, 1500mm & 1800mm, makes this unit suitable for any sized establishment. All SC Series products are fully MEPS approved and only use ozone friendly R134a refrigerants in accordance with Australian Law.