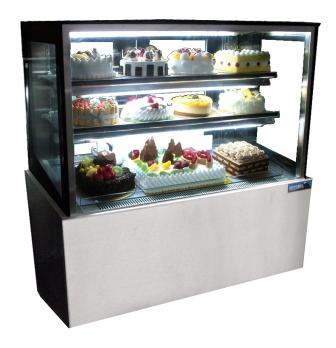

## Mitchel Refrigeration 1500mm Straight Glass Cold Display

.The Mitchel Refrigeration SCAT3 Series refrigerated cake display units are featuring 2 tiers + base storage. With sizes ranging from 900mm to 1800mm, the SCAT3 Series displays are perfectly suited for any establishment.

## **Description**

The Mitchel Refrigeration SCAT3 Series display units are refrigerated featuring 2 tiers + base storage. With sizes ranging from 900mm to 1800mm, the SCAT3 Series displays are perfectly suited for any establishment. Built to the highest specifications, the SC Series units feature a triple glazed front glass and LED lighting to showcase your products. Display a variety of delicious cakes, pastries, mousses and other desserts that will have customers coming back for more! All SC Series products are fully MEPS approved and only use ozone friendly R134a refrigerants in accordance with Australian Law.