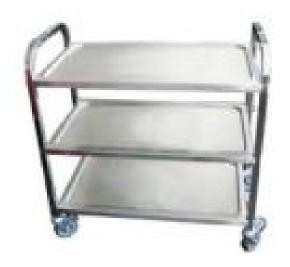

## 3 TIER STAINLESS TROLLEY

## **Description**

Kitchen Stainless Steel Trolleys are purpose built for bakeries, restaurants, hotels and other commercial food establishments. Trolleys are equipped with high quality, non-marking and quiet running castors that are lockable. Square tubed stainless steel construction gives added strength making KSS trolleys suited for heavy duty use in the busiest of operating environments. The 15-3T features three tiers that allow you to carry food. The pressed shelves make for easy cleaning. Perfect for a hotel room service food cart or other applications. All KSS products have stainless steel tops, stainless steel shelves and stainless steel legs.