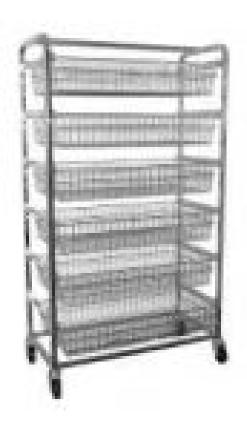

## KSS 6 BASKET HORIZONTAL BAKERY TROLLEY

## **Description**

Kitchen Stainless Steel Trolleys are purpose built for bakeries, restaurants, hotels and other commercial food establishments. Trolleys are equipped with high quality, non-marking and quiet running castors that are lockable. Square tubed stainless steel construction gives added strength making KSS trolleys suited for heavy duty use in the busiest of operating environments. The 6 BASKET HORIZ Trolley has a large basket size measuring: 912Wx460Dx153H and is finished with chrome and mild steel. The angled baskets make your products stand out better for customers to view your products.