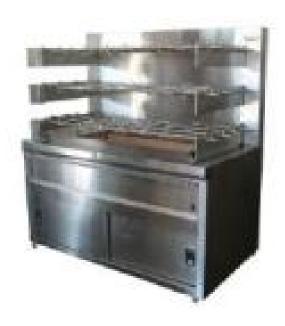

## ROTOCHIX 9 ROD CHICKEN ROTISSERIS

The Rotochix Charcoal Chicken Rotisserie range come in 9 Rods or 12 Rods variants with a capacity of roasting 54 and 72 chickens respectively. Built using high quality, 304 grade stainless steel, Rotochix Chicken Rotisseries are heavy duty units ideal for a busy establishment. The Rotisseries also feature a storage shelf underneath and have a unique refractory stone base that ensures you have a consistent and efficiently cooked product every time. The base can be made deeper by removing a layer of stones. Three independent chains power each tier.

## **Description**

9 Rod Chicken Rotisserie with a capacity of roasting 44 and 52 chickens respectively

- Built using high quality, 304 grade stainless steel
- Rotochix Chicken Rotisseries are heavy duty units ideal for a busy establishment
- The Rotisseries also feature a storage shelf underneath and have a unique refractory stone base that ensures you have a consistent and efficiently cooked product every time
- The base can be made deeper by removing a layer of stones
- Three independent chains power each tier