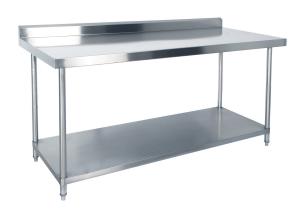

## KSS 1800mm Bench w/ Shelf Underneath and Splashback

## **Description**

Choose from a huge range of full stainless steel benching. All stainless steel benches come standard with an undershelf for storage. 304 grade full stainless steel top with 2mm galvanised carbon steel reinforcement and 38mm satin polished round stainless steel legs give Kitchen Stainless Steel benches the durability and rigidity under high stress. Available in a variety of sizes from 900mm to 2400mm. These benches feature splashbacks and ideally make for benches that can be rested against walls

## **Additional Information**

Manufacturer: KSS Product Depth: 760 Product Height: 900 Product Width: 1800