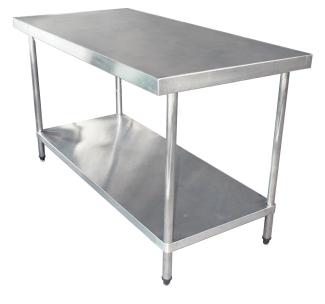

## KSS 1800mm Bench w/ Shelf Underneath

## Description

Choose from a huge range of full stainless steel benching. All stainless steel benches come standard with an undershelf for storage. 304 grade full stainless steel top with 2mm galvanised carbon steel reinforcement and 38mm satin polished round stainless steel legs give Kitchen Stainless Steel benches the durability and rigidity under high stress. Available in a variety of sizes from 900mm to 2400mm. These benches do not have splashbacks and make for great island benches that can be accessed from all four sides.

## **Additional Information**

Manufacturer : KSS Product Depth : 760 Product Height : 900 Product Width : 1800