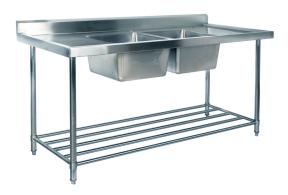

## KSS 1800mm Double Sink w/ splashback and Adjustable Pot Rack

## **Description**

Kitchen Stainless Steel Double Sink Benches feature a 90mm angled splashback with a bevelled edge and a centrally located sink. Made to the highest specifications using 304 grade stainless steel and 2mm galvanised carbon steel reinforcement. KSS sinks are ideal for heavy duty use. All stainless steel sinks are 450x450x300 deep with 90mm waste hole and come with a satin polished stainless steel pot rack underneath as standard. Benches are also fitted with a 32mm tap hole. All KSS products have stainless steel tops, stainless steel shelves and stainless steel legs. Available in a variety of size from 1200mm to 2400mm, you can be sure to find a size that is suitable for your kitchen.