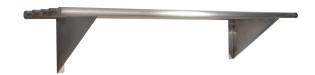

## KSS 1800mm Pipe Wall Shelf w/ Brackets

## **Description**

Kitchen Stainless Steel pipe wall shelves are an ideal solution for commercial kitchens and food premises. Extremely sturdy and durable, KSS shelves are manufactured using 304 grade stainless steel to ensure the highest quality and durability. The shelves feature a 25mm round stainless steel pipes with welded end caps. All shelving products by KSS come flat packed for easy transport and are quick and simple to assemble. All KSS products have stainless steel tops, stainless steel shelves and stainless steel brackets.