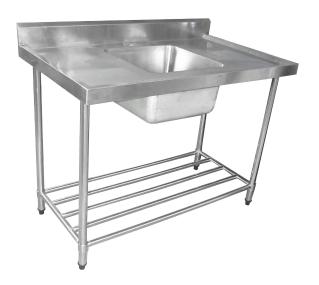

## KSS 1800mm Single Sink w/ splashback and Adjustable Pot Rack

## **Description**

Kitchen Stainless Steel Single Sink Benches feature a 90mm angled splashback with a bevelled edge and a centrally located sink. Made to the highest specifications using 304 grade stainless steel and 2mm galvanised carbon steel reinforcement. KSS sinks are ideal for heavy duty use. All stainless steel sinks are 450x450x300 deep with 90mm waste hole and come with a satin polished stainless steel pot rack underneath as standard. Benches are also fitted with a 32mm tap hole. All KSS products have stainless steel tops, stainless steel shelves and stainless steel legs. Available in a variety of size from 600mm to 1800mm, you can be sure to find a size that is suitable for your kitchen