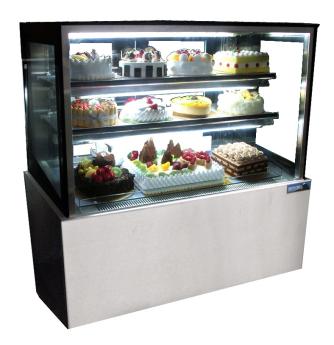

## Mitchel Refrigeration 1800mm Straight Glass Cold Display

The Mitchel Refrigeration SCAT3 Series refrigerated cake display units are featuring 2 tiers + base storage. With sizes ranging from 900mm to 1800mm, the SCAT3 Series displays are perfectly suited for any establishment.

## **Description**

The Mitchel Refrigeration SCAT3 Series display units are refrigerated featuring 2 tiers + base storage. With sizes ranging from 900mm to 1800mm, the SCAT3 Series displays are perfectly suited for any establishment. Built to the highest specifications, the SC Series units feature a triple glazed front glass and LED lighting to showcase your products. Display a variety of delicious cakes, pastries, mousses and other desserts that will have customers coming back for more! All SC Series products are fully MEPS approved and only use ozone friendly R134a refrigerants in accordance with Australian Law.