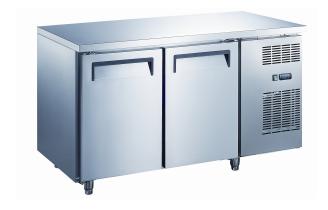

## Mitchel Refrigeration 2 Door Undercounter Freezer

.The Mitchel Refrigeration UB- series of undercounter refrigerators and freezers are the perfect solution for bars, restaurants and cafés that are limited on space and need close access to their refrigerated or frozen products.

## **Description**

The Mitchel Refrigeration UB- series of undercounter refrigerators and freezers are the perfect solution for bars, restaurants and cafés that are limited on space and need close access to their refrigerated or frozen products. The UB320-F freezer has a spacious 318 litre capacity in a two (self-closing) door design. The unit is large enough to accomodate 1/1 GN pans and has a powerful ventilated cooling system. The freezer comes standard with castors so pulling the unit out for cleaning is a breeze. The digital temperature controls and display make it easier to monitor the temperature that the freezer is running at.