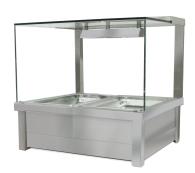

## **Royston 2 Module Bain Marie -2 Elements**

Keep food warm at food safe temperatures while making it look appealing to customers with a Royston 2 Module Bain Marie.

## **Description**

The Royston 2 Module Bain Marie is designed to keep food warm and at food-safe temperatures while using minimal power

- Suits 4 x 1/2 size bain marie pans
- All Royston Bain Maries fit standard GN 1/2 pans and are double skinned for added insulation
- Additionally, the BM-2/3/4/5/6 range of bain maries feature individual heating elements that means that when there is an element failure, other pan slots are still functional and heating up to specification