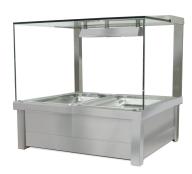

## **Royston 2 Module Bain Marie -2 Elements BM-2**

Keep food warm at food safe temperatures while making it look appealing to customers with a Royston 2 Module Bain Marie.

## **Description**

The Royston 2 Module Bain Marie is designed to keep food warm and at food-safe temperatures while using minimal power

- Suits 4 x 1/2 size bain marie pans
- All Royston Bain Maries fit standard GN 1/2 pans and are double skinned for added insulation
- Additionally, the BM-2/3/4/5/6 range of bain maries feature individual heating elements that means that when there is an element failure, other pan slots are still functional and heating up to specification