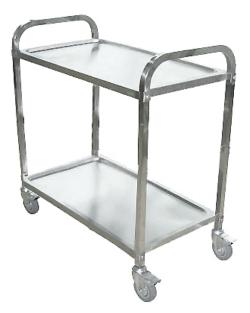

## KSS 2 Tier Trolley W/ Castors

## Description

Kitchen Stainless Steel Trolleys are purpose built for bakeries, restaurants, hotels and other commercial food establishments. Trolleys are equipped with high quality, non-marking and quiet running castors that are lockable. Square tubed stainless steel construction gives added strength making KSS trolleys suited for heavy duty use in the busiest of operating environments. The 14-2T features two tiers that allow you to carry food. The pressed shelves make for easy cleaning. Perfect for a hotel room service food cart or other applications. All KSS products have stainless steel tops, stainless steel shelves and stainless steel legs.