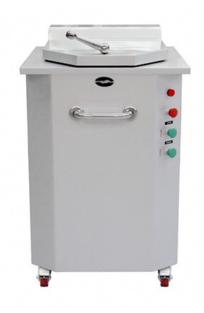

## Maestro Mix 20 Piece Hydraulic Dough Divider

Divide up to 20 pieces of dough weighing up to 800 grams each! This powerful dough divider is the go-to choice for several high volume bakeries that require quick and consistent results.

## **Description**

The Maestro Mix HDD-20 Hydraulic Dough Divider can quickly and efficiently process up to 20 pieces of dough. With the maximum total dough weight of 16 kg, this unit is perfect for use in small and large bakeries looking to achieve a consistent result when dividing their dough.