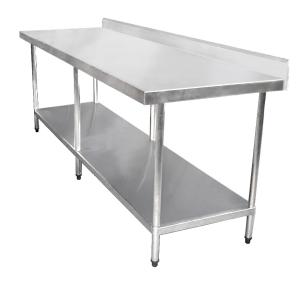

## KSS 2400mm Bench w/ Shelf Underneath and Splashback

## **Description**

Choose from a huge range of full stainless steel benching. All stainless steel benches come standard with an undershelf for storage. 304 grade full stainless steel top with 2mm galvanised carbon steel reinforcement and 38mm satin polished round stainless steel legs give Kitchen Stainless Steel benches the durability and rigidity under high stress. Available in a variety of sizes from 900mm to 2400mm. These benches feature splashbacks and ideally make for benches that can be rested against walls