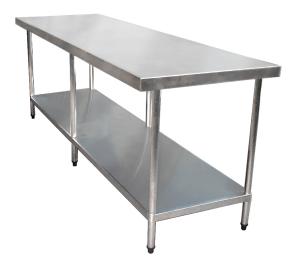

## KSS 2400mm Bench w/ Shelf Underneath

## Description

Choose from a huge range of full stainless steel benching. All stainless steel benches come standard with an undershelf for storage. 304 grade full stainless steel top with 2mm galvanised carbon steel reinforcement and 38mm satin polished round stainless steel legs give Kitchen Stainless Steel benches the durability and rigidity under high stress. Available in a variety of sizes from 900mm to 2400mm. These benches do not have splashbacks and make for great island benches that can be accessed from all four sides.