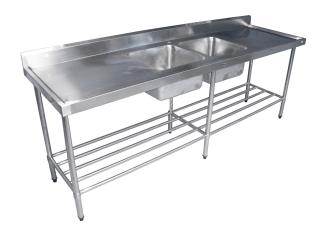

## KSS 2400mm Double Sink w/ splashback and Adjustable Pot Rack

## Description

Kitchen Stainless Steel Double Sink Benches feature a 90mm angled splashback with a bevelled edge and a centrally located sink. Made to the highest specifications using 304 grade stainless steel and 2mm galvanised carbon steel reinforcement. KSS sinks are ideal for heavy duty use. All stainless steel sinks are 450x450x300 deep with 90mm waste hole and come with a satin polished stainless steel pot rack underneath as standard. Benches are also fitted with a 32mm tap hole. All KSS products have stainless steel tops, stainless steel shelves and stainless steel legs. Available in a variety of size from 1200mm to 2400mm, you can be sure to find a size that is suitable for your kitchen.