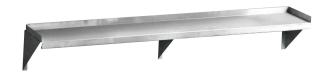

## KSS 2400mm Solid Wall Shelf w/ Brackets

## **Description**

Kitchen Stainless Steel wall shelves are an ideal solution for commercial kitchens and food premises. Extremely sturdy and durable, KSS shelves are manufactured using 304 grade stainless steel to ensure the highest quality and durability. The shelves feature a 1.2mm thick stainless steel top. All shelving products by KSS come flat packed for easy transport and are quick and simple to assemble. All KSS products have stainless steel tops, stainless steel shelves and stainless steel brackets. \*Screws for wall and shelf not included

## **Additional Information**

Manufacturer: KSS Product Depth: 300 Product Height: 250 Product Width: 2400