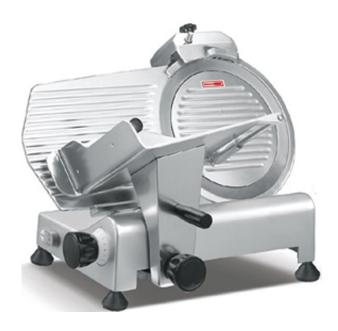

## Royston 250mm Meat Slicer

## ROYSTON

10 Inch meat slicer that is suitable for cafes and restaurants. Improved gliding mechanism and safety features

## **Description**

Effortlessly slice your meats and even hard cheeses using this meat slicer. Perfect for any sandwich shop or takeaway, the 10 lnch; slicer gives you precision control in millimeters of the meat thickness. With improved safety features, such as a specially toughened hand guard, this unit is not just about performance, but safety as well.