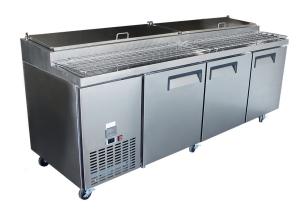

## Mitchel Refrigeration 3 Door Pizza Bar

Keep your pizza ingredients: cheese, veggies and meats handy and accessible with this pizza bar. Prepare pizzas faster than ever by having all ingredients, bases and sauce all in the same area. With a huge 878 litre refrigeration volume, this unit is perfect for a pizzeria of any size.

## **Description**

The all new Mitchel Refrigeration PIZZA-3D-E Pizza Bars feature a high powered ventilated cooling system to keep your ingredients fresh and at a consistent temperature. The PIZZA-3D-E has 3 doors that have fully adjustable shelves. The unit also comes standard with self closing swing doors and a frost free design that make the pizza bar extremely efficient and easy to maintain. The side mounted motor offers plenty of ventilation in limited spaces and the LED display with digital controls make the units extremely easy to operate. The PIZZA-3D-E features a stainless steel exterior construction along with a painted aluminium interior. All Mitchel Refrigeration units use R134a Refrigerant compliant under Australian laws and regulations.