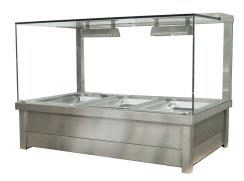

## Royston 3 Module Bain Marie – 3 Elements

Keep food warm at food safe temperatures while making it look appealing to customers with the Royston 3 Module Bain Marie.

## **Description**

The Royston 3 Module Bain Marie is designed to keep food warm and at food-safe temperatures while using minimal power

- Fits 6 x 1/2 GN food pans
- All Royston Bain Maries fit standard GN 1/2 pans and are double skinned for added insulation
- Additionally, the BM-2/3/4/5/6 range of bain maries feature individual heating elements that means that when there is an element failure, other pan slots are still functional and heating up to specification