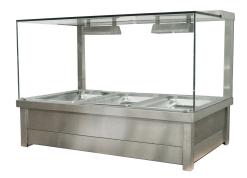

## Royston 3 Module Bain Marie – 3 Elements BM-3

## **Description**

The Royston 3 Module Bain Marie is designed to keep food warm and at food-safe temperatures while using minimal power

- Fits 6 x 1/2 GN food pans
- All Royston Bain Maries fit standard GN 1/2 pans and are double skinned for added insulation
- Additionally, the BM-2/3/4/5/6 range of bain maries feature individual heating elements that means that when there is an element failure, other pan slots are still functional and heating up to specification