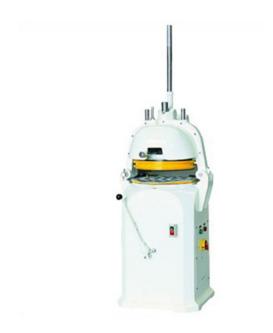

## Maestro Mix 30 Piece Bun Divider/Rounder

Easy divide and round dough ready to shape and bake. This model can process 30 pieces of dough ranging from 30gms to 100 gms per piece.

## **Description**

The Maestro Mix BD30 Bun Divider/Rounder forms an essential part of any bakery. Saving you time and labour costs, the BD30 can divide and round consistent and even dough. With precise and easy to operate controls, dough can be divided into 30 pieces between 30-100 grams each. The stainless steel dividing knives and 3 Teflon plates (included) ensure durability and a long lasting product. This product is fully compliant to Australian standards.