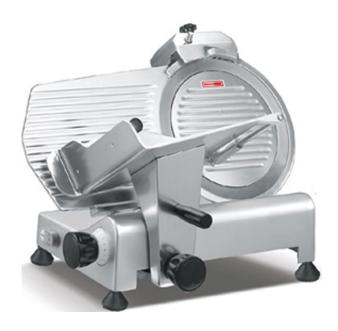

## Royston 300mm Meat Slicer

12 inch; meat slicer that is suitable for cafes and restaurants. Improved gliding mechanism and safety features

## **Description**

Effortlessly slice your meats and even hard cheeses using this meat slicer. Perfect for any butcher, sandwich shop the 12 inch slicer gives you precision control in millimeters of the meat thickness. With improved safety features, such as a specially toughened hand guard, this unit is not just about performance, but safety as well.