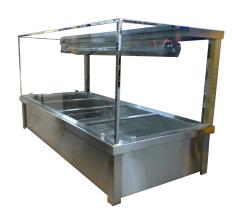

## Royston 4 Module Bain Marie – 4 Elements

## ROYSTON

Keep food warm at food safe temperatures while making it look appealing to customers with the Royston 4 Module Bain Marie.

## **Description**

The Royston 4 Module Bain Marie is designed to keep food warm and at food-safe temperatures while using minimal power

- Fits 10 x 1/2 GN food pans
- All Royston Bain Maries fit standard GN 1/2 pans and are double skinned for added insulation
- Additionally, the BM-2/3/4/5/6 range of bain maries feature individual heating elements that means that when there is an element failure, other pan slots are still functional and heating up to specification