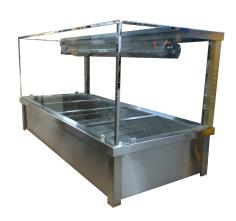

## Royston 4 Module Bain Marie – 4 Elements BM-4

## **Description**

The Royston 4 Module Bain Marie is designed to keep food warm and at food-safe temperatures while using minimal power

- Fits 10 x 1/2 GN food pans
- All Royston Bain Maries fit standard GN 1/2 pans and are double skinned for added insulation
- Additionally, the BM-2/3/4/5/6 range of bain maries feature individual heating elements that means that when there is an element failure, other pan slots are still functional and heating up to specification