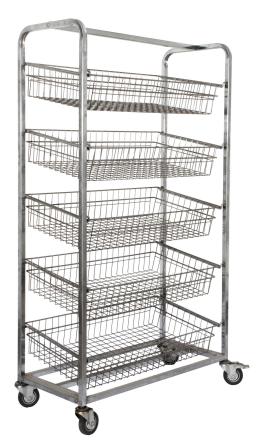

## KSS 5 Basket Angled Bakery Trolley

## Description

Kitchen Stainless Steel Trolleys are purpose built for bakeries, restaurants, hotels and other commercial food establishments. Trolleys are equipped with high quality, non-marking and quiet running castors that are lockable. Square tubed stainless steel construction gives added strength making KSS trolleys suited for heavy duty use in the busiest of operating environments. The 5 Basket Angled Trolley has a large basket size measuring: 912Wx460Dx153H and is finished with chrome and mild steel. The angled baskets make your products stand out better for customers to view your products.