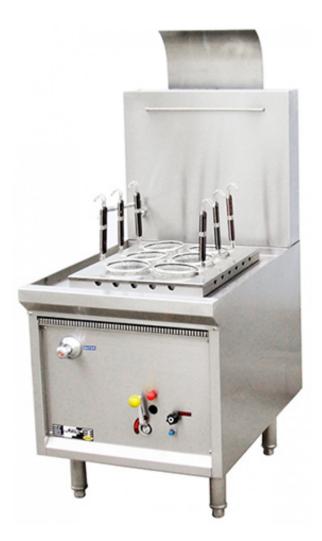

## Oxford Series 6 Basket Noodle/Pasta Cooker

The high performance Oxford Noodle and Pasta Cooktop is perfect for quickly cooking quality pastas, noodles and dumplings for a consistent product every time.

## Description

Heavy duty solution for an establishment that requires consistently cooked food every time

- A powerful 80 Mj/Hr burner combined with an excellent recovery time ensures that the Cooker can withstand the daily rigours of a busy establishment
- High quality componentry include Italian made gas controls and pilots with a flame failure device as standard to ensure safety in the kitchen
- A modular design means that the 6 Basket Cooker can be lined up with a Oxford Waterless Wok or an Oxford Series Gas Cooktop for a uniform look
- High quality 304 grade stainless steel construction
- Adjustable legs and compatibility with a large range of accessories