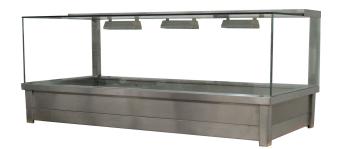

## Royston 6 Module Bain Marie – 6 Elements BM-6

## **Description**

The Royston 6 Module Bain Marie is designed to keep food warm and at food-safe temperatures while using minimal power

- Fits 12 x 1/2 GN food pans
- All Royston Bain Maries fit standard GN 1/2 pans and are double skinned for added insulation
- Additionally, the BM-2/3/4/5/6 range of bain maries feature individual heating elements that means that when there is an element failure, other pan slots are still functional and heating up to specification