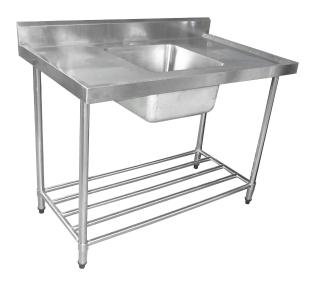

## KSS 600mm Single Sink w/ splashback and Adjustable Pot Rack

## **Description**

Kitchen Stainless Steel Single Sink Benches feature a 90mm angled splashback with a bevelled edge and a centrally located sink. Made to the highest specifications using 304 grade stainless steel and 2mm galvanised carbon steel reinforcement. KSS sinks are ideal for heavy duty use. All stainless steel sinks are 450x450x300 deep with 90mm waste hole and come with a satin polished stainless steel pot rack underneath as standard. Benches are also fitted with a 32mm tap hole. All KSS products have stainless steel tops, stainless steel shelves and stainless steel legs. Available in a variety of size from 600mm to 1800mm, you can be sure to find a size that is suitable for your kitchen