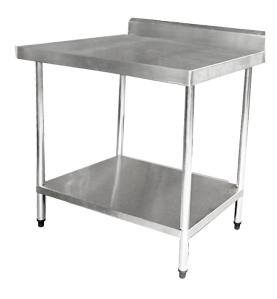

## KSS 900mm Bench w/ Shelf Underneath and Splashback

## **Description**

Choose from a huge range of full stainless steel benching. All stainless steel benches come standard with an undershelf for storage. 304 grade full stainless steel top with 2mm galvanised carbon steel reinforcement and 38mm satin polished round stainless steel legs give Kitchen Stainless Steel benches the durability and rigidity under high stress. Available in a variety of sizes from 900mm to 2400mm. These benches feature splashbacks and ideally make for benches that can be rested against walls